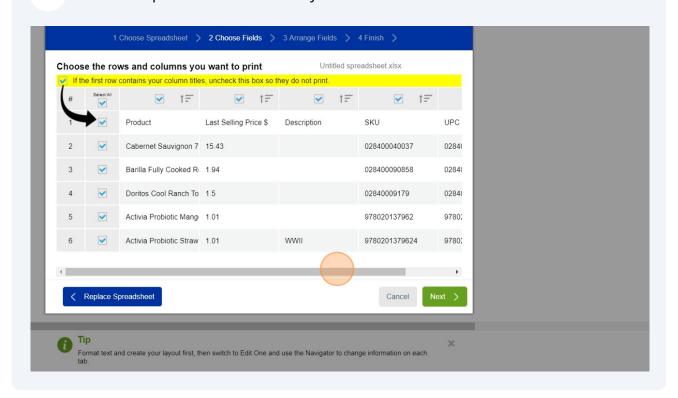

**12** Find and attach your data file.

13 Select the products and columns you want to add to the Label.

### 14 Click "Next"