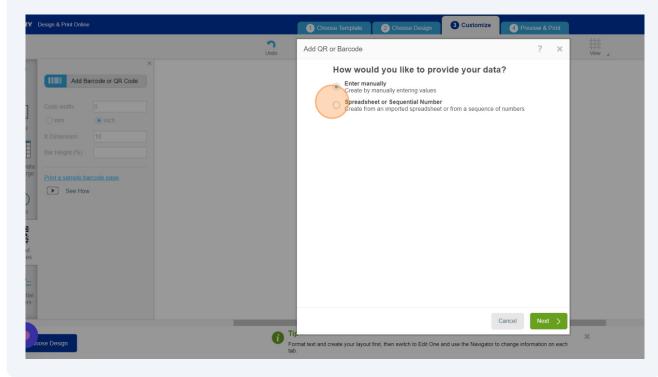

# Click here. Click here. Click here. Change A Print Orline Change

Click the "Spreadsheet or Sequential NumberCreate from an imported spreadsheet or from a sequence of numbers" field.

27 Click "Next"