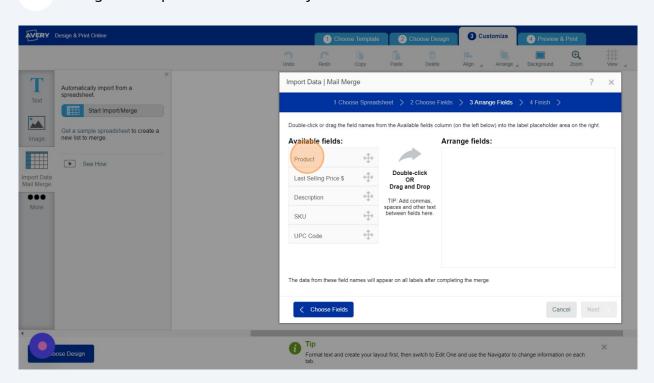

- Open the Exported CSV File and delete all the columns or products you don't want. Save this edited file to import to Avery in next steps. You can also use this file to import to other Label Writer softwares.
- 7 Open the site "Avery Design & Print Online" at <a href="https://www.avery.com/myaccount/projects">https://www.avery.com/myaccount/projects</a>

Find the Product you want to print to and Click "Select this Template"



**9** Find the Design you want. We selected a plain design. Click "Select this Design"



**10** Click here to Import the data file.



11 Click "Start Import/Merge"



**12** Find and attach your data file.



13 Select the products and columns you want to add to the Label.



### 14 Click "Next"



## **15** Drag and drop the fields to create your Label







# 18 Click here.







## 20 Click "Next" Spreadsheet > 2 Choose Fields > 3 Arrange Fields > 4 Finish > d names from the Available fields column (on the left below) into the label placeholder area on the right. Arrange fields: **Product** 4 Description SKU 4 Double-click OR Drag and Drop Last Selling Price \$ Sheet 1 ▼ of 0 TIP: Add commas, spaces and other text between fields here. 4 0 imes will appear on all labels after completing the merge. Cancel e your layout first, then switch to Edit One and use the Navigator to change information on each



# Click here. | Coccor Tempile | Coccor T



# Click here. Click here. Click here. Change A Print Orline Change



Click the "Spreadsheet or Sequential NumberCreate from an imported spreadsheet or from a sequence of numbers" field.



27