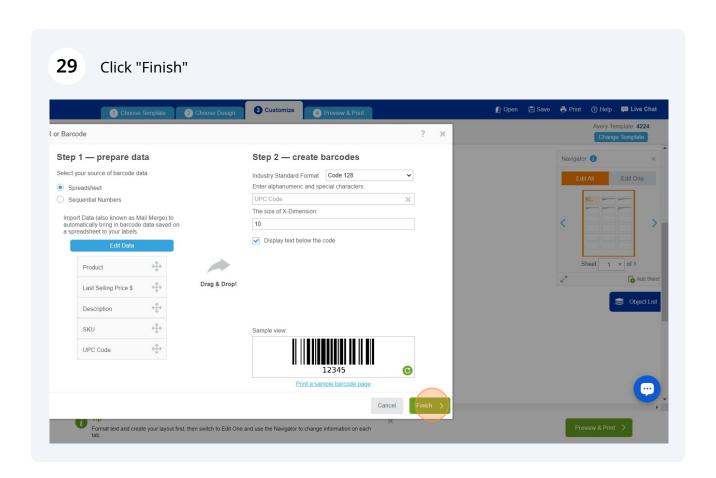

re.







## 20 Click "Next" Spreadsheet > 2 Choose Fields > 3 Arrange Fields > 4 Finish > d names from the Available fields column (on the left below) into the label placeholder area on the right. Arrange fields: **Product** 4 Description SKU 4 Double-click OR Drag and Drop Last Selling Price \$ Sheet 1 ▼ of 0 TIP: Add commas, spaces and other text between fields here. 4 0 imes will appear on all labels after completing the merge. Cancel e your layout first, then switch to Edit One and use the Navigator to change information on each



# Click here. | Coccor Tempile | Coccor T



# Click here. Click here. Click here. Change A Print Orline Change



Click the "Spreadsheet or Sequential NumberCreate from an imported spreadsheet or from a sequence of numbers" field.



27 Click "Next"











## 32 Click "Save"



## **33** Click "Save to Your Account"