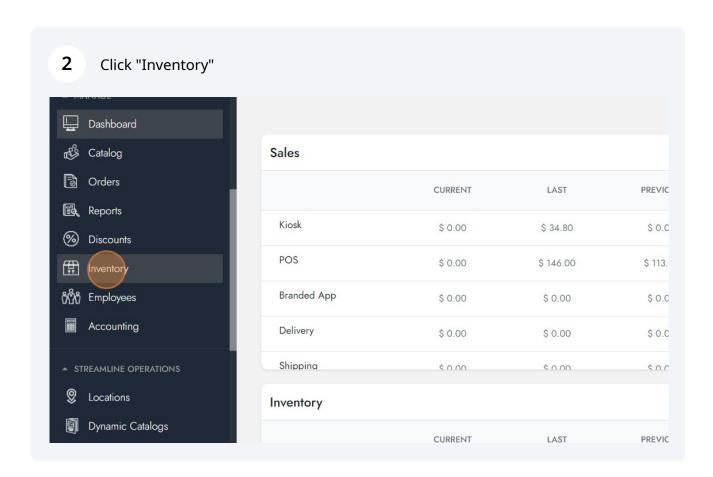

1 Navigate to <a href="https://www.salesvu.com/home.php">https://www.salesvu.com/home.php</a>

- Open the Exported CSV File and delete all the columns or products you don't want. Save this edited file to import to Avery in next steps. You can also use this file to import to other Label Writer softwares.
- 7 Open the site "Avery Design & Print Online" at <a href="https://www.avery.com/myaccount/projects">https://www.avery.com/myaccount/projects</a>