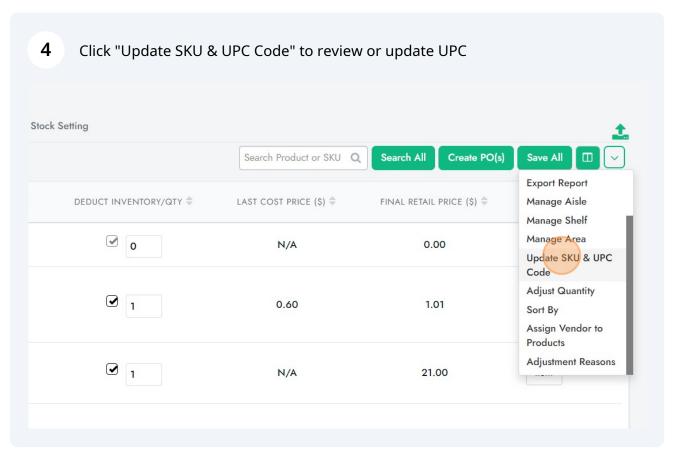

**12** Find and attach your data file.

13 Select the products and columns you want to add to the Label.