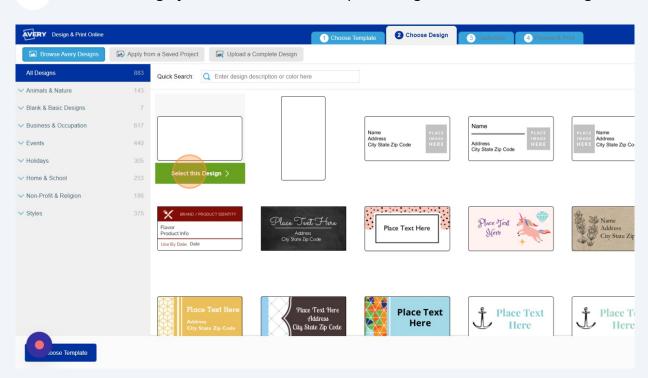

Find the Product you want to print to and Click "Select this Template"

**9** Find the Design you want. We selected a plain design. Click "Select this Design"

**10** Click here to Import the data file.

11 Click "Start Import/Merge"