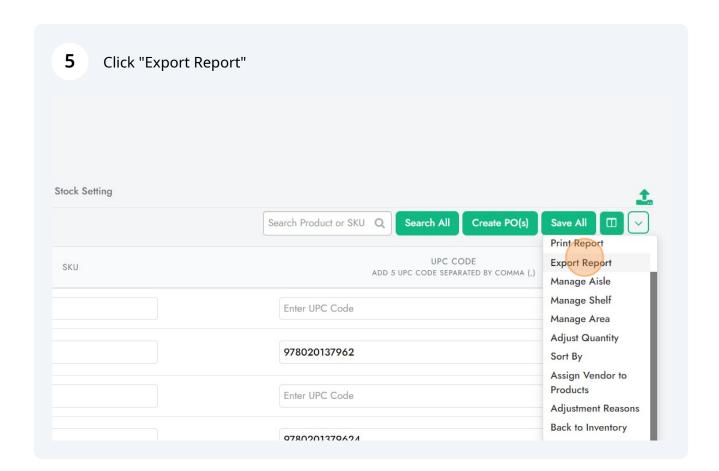

**12** Find and attach your data file.

13 Select the products and columns you want to add to the Label.