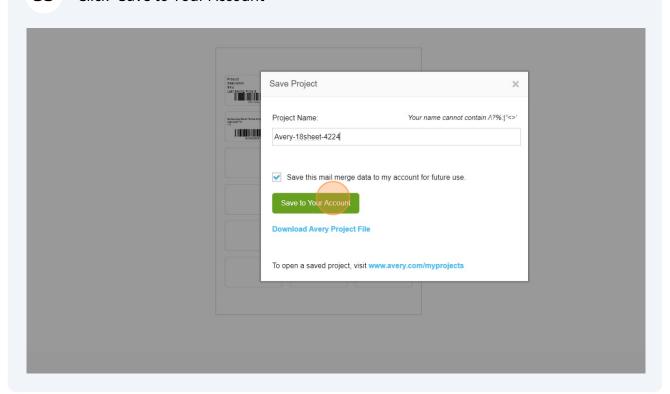

nge Fields > 4 Finish > d names from the Available fields column (on the left below) into the label placeholder area on the right. Arrange fields: **Product** 4 Description SKU 4 Double-click OR Drag and Drop Last Selling Price \$ Sheet 1 ▼ of 0 TIP: Add commas, spaces and other text between fields here. 4 0 imes will appear on all labels after completing the merge. Cancel e your layout first, then switch to Edit One and use the Navigator to change information on each



# Click here. | Coccor Tempile | Coccor T



# Click here. Click here. Click here. Change A Print Orline Change



Click the "Spreadsheet or Sequential NumberCreate from an imported spreadsheet or from a sequence of numbers" field.



27 Click "Next"











## 32 Click "Save"



## **33** Click "Save to Your Account"