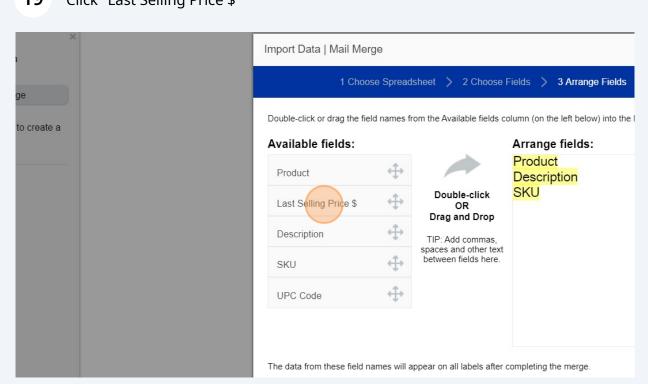

## **15** Drag and drop the fields to create your Label

## 20 Click "Next" Spreadsheet > 2 Choose Fields > 3 Arrange Fields > 4 Finish > d names from the Available fields column (on the left below) into the label placeholder area on the right. Arrange fields: **Product** 4 Description SKU 4 Double-click OR Drag and Drop Last Selling Price \$ Sheet 1 ▼ of 0 TIP: Add commas, spaces and other text between fields here. 4 0 imes will appear on all labels after completing the merge. Cancel e your layout first, then switch to Edit One and use the Navigator to change information on each