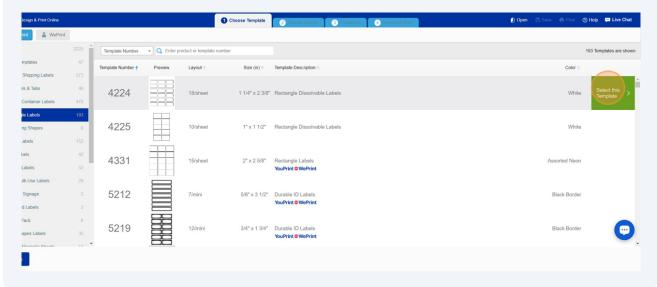

Find the Product you want to print to and Click "Select this Template"

**9** Find the Design you want. We selected a plain design. Click "Select this Design"

**10** Click here to Import the data file.

11 Click "Start Import/Merge"