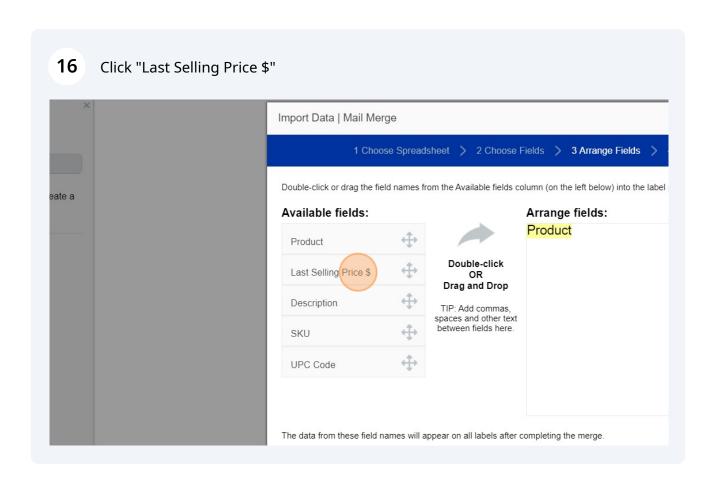

- Open the Exported CSV File and delete all the columns or products you don't want. Save this edited file to import to Avery in next steps. You can also use this file to import to other Label Writer softwares.
- 7 Open the site "Avery Design & Print Online" at <a href="https://www.avery.com/myaccount/projects">https://www.avery.com/myaccount/projects</a>

Find the Product you want to print to and Click "Select this Template"



**9** Find the Design you want. We selected a plain design. Click "Select this Design"



**10** Click here to Import the data file.



11 Click "Start Import/Merge"



**12** Find and attach your data file.



13 Select the products and columns you want to add to the Label.



### 14 Click "Next"



## **15** Drag and drop the fields to create your Label







# 18 Click here.







## 20 Click "Next" Spreadsheet > 2 Choose Fields > 3 Arrange Fields > 4 Finish > d names from the Available fields column (on the left below) into the label placeholder area on the right. Arrange fields: **Product** 4 Description SKU 4 Double-click OR Drag and Drop Last Selling Price \$ Sheet 1 ▼ of 0 TIP: Add commas, spaces and other text between fields here. 4 0 imes will appear on all labels after completing the merge. Cancel e your layout first, then switch to Edit One and use the Navigator to change information on each



# Click here. | Coccor Tempile | Coccor T



# Click here. Click here. Click here. Change A Print Orline Change



Click the "Spreadsheet or Sequential NumberCreate from an imported spreadsheet or from a sequence of numbers" field.



27 C