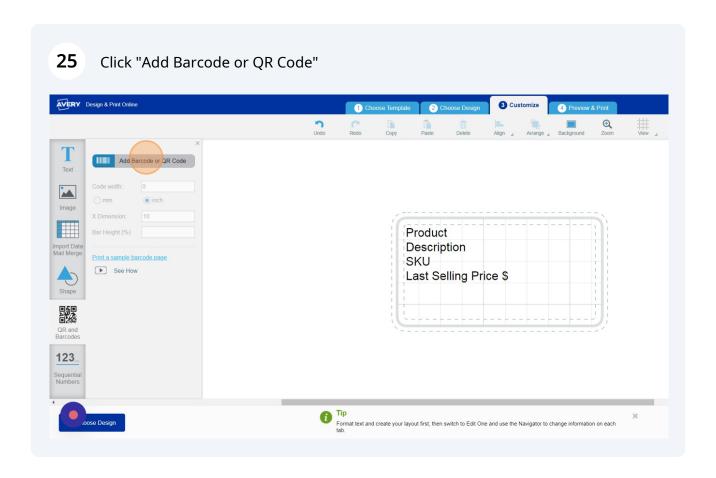

# Click here. Click here. Click here. Change A Print Orline Change

Click the "Spreadsheet or Sequential NumberCreate from an imported spreadsheet or from a sequence of numbers" field.

27 Click "Next"