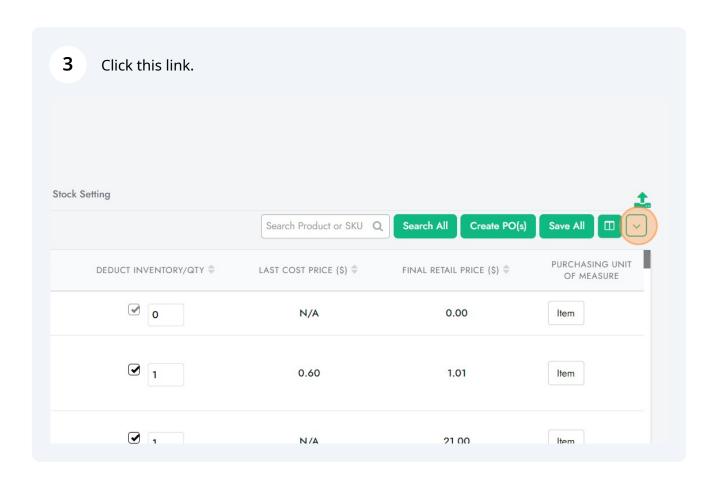

**12** Find and attach your data file.

13 Select the products and columns you want to add to the Label.