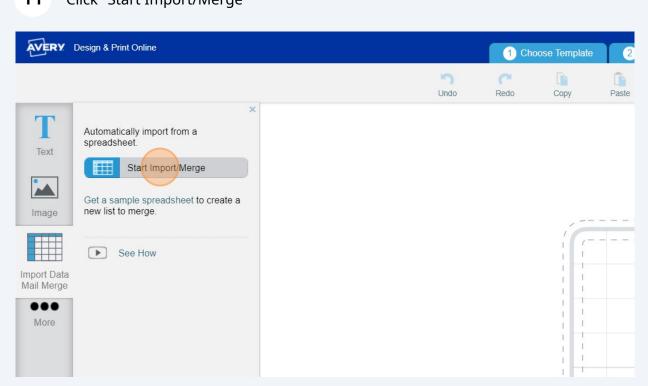

Find the Product you want to print to and Click "Select this Template"

**9** Find the Design you want. We selected a plain design. Click "Select this Design"

**10** Click here to Import the data file.

11 Click "Start Import/Merge"