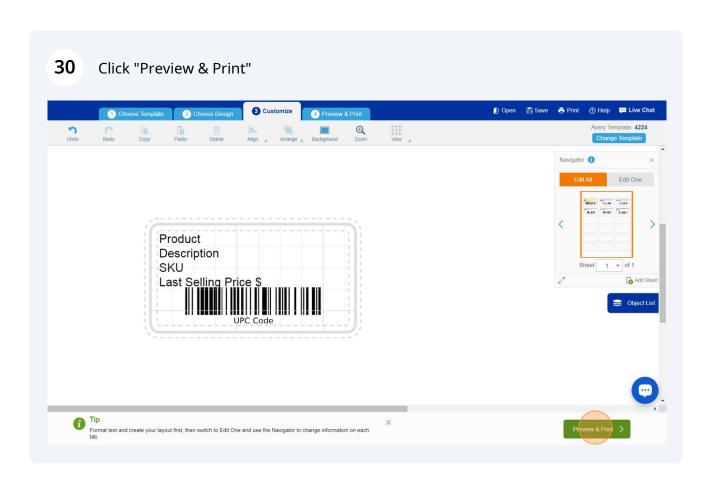

## 20 Click "Next" Spreadsheet > 2 Choose Fields > 3 Arrange Fields > 4 Finish > d names from the Available fields column (on the left below) into the label placeholder area on the right. Arrange fields: **Product** 4 Description SKU 4 Double-click OR Drag and Drop Last Selling Price \$ Sheet 1 ▼ of 0 TIP: Add commas, spaces and other text between fields here. 4 0 imes will appear on all labels after completing the merge. Cancel e your layout first, then switch to Edit One and use the Navigator to change information on each