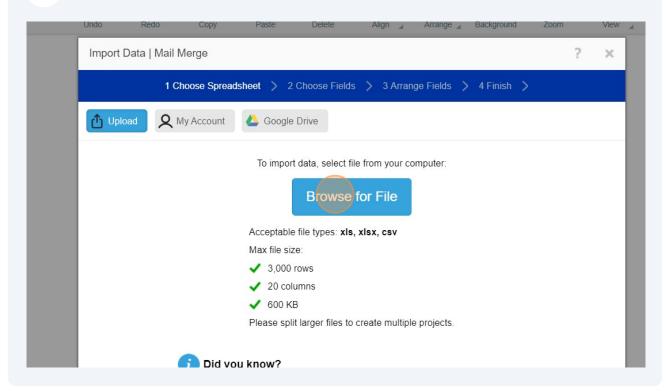

**12** Find and attach your data file.

13 Select the products and columns you want to add to the Label.