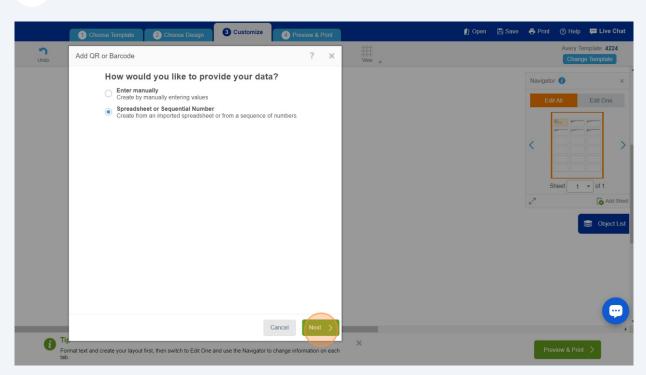

# Click here. Click here. Click here. Change A Print Orline Change

Click the "Spreadsheet or Sequential NumberCreate from an imported spreadsheet or from a sequence of numbers" field.

27 Click "Next"