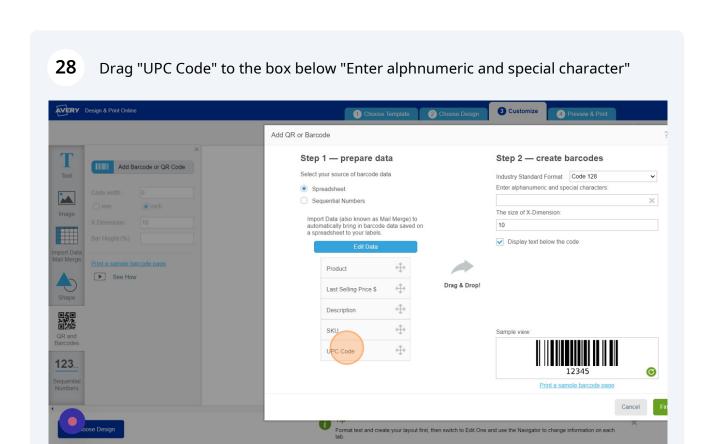

here.







## 20 Click "Next" Spreadsheet > 2 Choose Fields > 3 Arrange Fields > 4 Finish > d names from the Available fields column (on the left below) into the label placeholder area on the right. Arrange fields: **Product** 4 Description SKU 4 Double-click OR Drag and Drop Last Selling Price \$ Sheet 1 ▼ of 0 TIP: Add commas, spaces and other text between fields here. 4 0 imes will appear on all labels after completing the merge. Cancel e your layout first, then switch to Edit One and use the Navigator to change information on each



# Click here. | Coccor Tempile | Coccor T



# Click here. Click here. Click here. Change A Print Orline Change



Click the "Spreadsheet or Sequential NumberCreate from an imported spreadsheet or from a sequence of numbers" field.



27 Click "Next"











## 32 Click "Save"



## **33** Click "Save to Your Account"