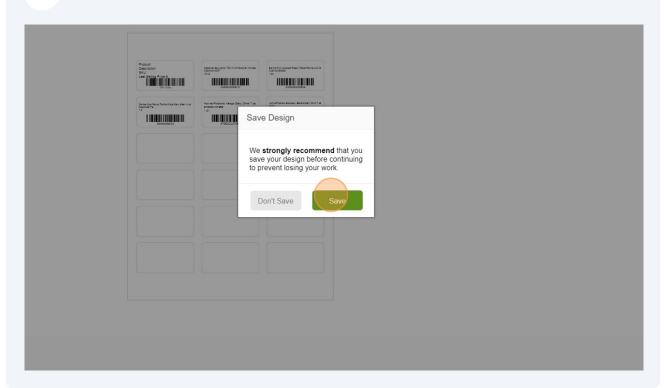

xt" Spreadsheet > 2 Choose Fields > 3 Arrange Fields > 4 Finish > d names from the Available fields column (on the left below) into the label placeholder area on the right. Arrange fields: **Product** 4 Description SKU 4 Double-click OR Drag and Drop Last Selling Price \$ Sheet 1 ▼ of 0 TIP: Add commas, spaces and other text between fields here. 4 0 imes will appear on all labels after completing the merge. Cancel e your layout first, then switch to Edit One and use the Navigator to change information on each



# Click here. | Coccor Tempile | Coccor T



# Click here. Click here. Click here. Change A Print Orline Change



Click the "Spreadsheet or Sequential NumberCreate from an imported spreadsheet or from a sequence of numbers" field.



27 Click "Next"











## 32 Click "Save"



## **33** Click "Save to Your Account"