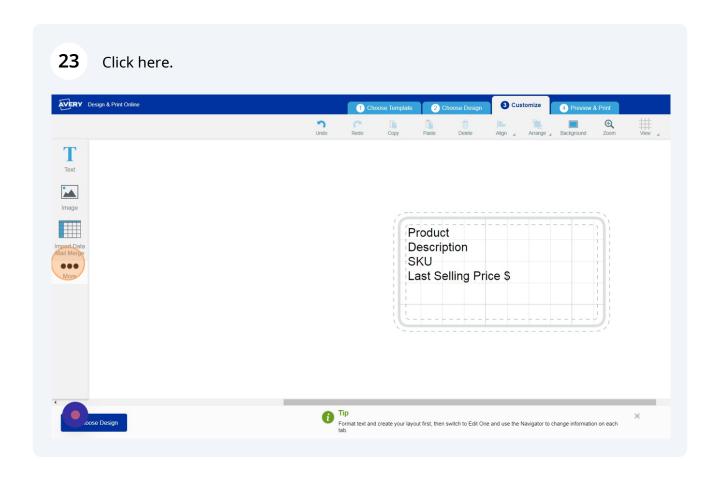

**12** Find and attach your data file.



13 Select the products and columns you want to add to the Label.



### 14 Click "Next"



## **15** Drag and drop the fields to create your Label







# 18 Click here.







## 20 Click "Next" Spreadsheet > 2 Choose Fields > 3 Arrange Fields > 4 Finish > d names from the Available fields column (on the left below) into the label placeholder area on the right. Arrange fields: **Product** 4 Description SKU 4 Double-click OR Drag and Drop Last Selling Price \$ Sheet 1 ▼ of 0 TIP: Add commas, spaces and other text between fields here. 4 0 imes will appear on all labels after completing the merge. Cancel e your layout first, then switch to Edit One and use the Navigator to change information on each



# Click here. | Coccor Tempile | Coccor T



# Click here. Click here. Click here. Change A Print Orline Change



Click the "Spreadsheet or Sequential NumberCreate from an imported spreadsheet or from a sequence of numbers" field.



27 Click "Next"











## 32 Click "Save"



## **33** Click "Save to Your Account"