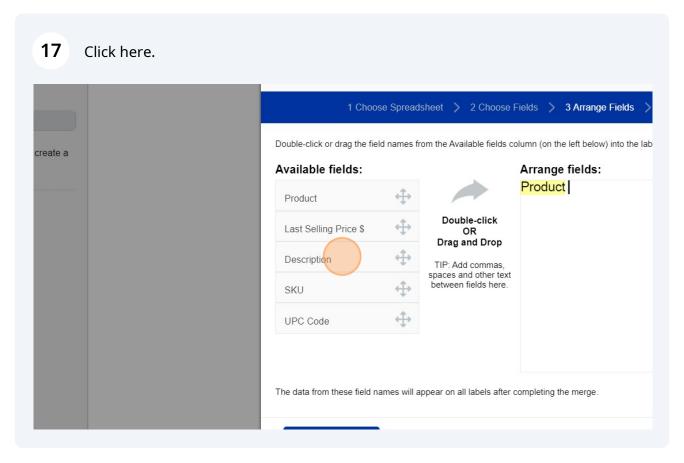

- Open the Exported CSV File and delete all the columns or products you don't want. Save this edited file to import to Avery in next steps. You can also use this file to import to other Label Writer softwares.
- 7 Open the site "Avery Design & Print Online" at <a href="https://www.avery.com/myaccount/projects">https://www.avery.com/myaccount/projects</a>

Find the Product you want to print to and Click "Select this Template"



**9** Find the Design you want. We selected a plain design. Click "Select this Design"



**10** Click here to Import the data file.



11 Click "Start Import/Merge"



**12** Find and attach your data file.



13 Select the products and columns you want to add to the Label.



### 14 Click "Next"



## **15** Drag and drop the fields to create your Label







# 18 Click here.







## 20 Click "Next" Spreadsheet > 2 Choose Fields > 3 Arrange Fields > 4 Finish > d names from the Available fields column (on the left below) into the label placeholder area on the right. Arrange fields: **Product** 4 Description SKU 4 Double-click OR Drag and Drop Last Selling Price \$ Sheet 1 ▼ of 0 TIP: Add commas, spaces and other text between fields here. 4 0 imes will appear on all labels after completing the merge. Cancel e your layout first, then switch to Edit One and use the Navigator to change information on each



# Click here. | Coccor Tempile | Coccor T



# Click here. Click here. Click here. Change A Print Orline Change



Click the "Spreadsheet or Sequential NumberCreate from an imported spreadsheet or from a sequence of numbers" field.



27 Cli