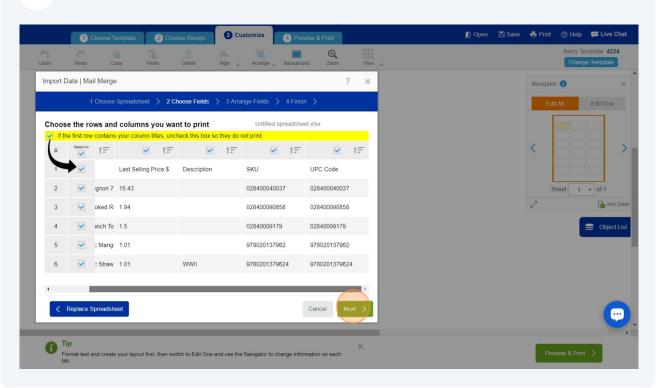

salesvu.com/home.php">https://www.salesvu.com/home.php</a>









- Open the Exported CSV File and delete all the columns or products you don't want. Save this edited file to import to Avery in next steps. You can also use this file to import to other Label Writer softwares.
- 7 Open the site "Avery Design & Print Online" at <a href="https://www.avery.com/myaccount/projects">https://www.avery.com/myaccount/projects</a>

Find the Product you want to print to and Click "Select this Template"



**9** Find the Design you want. We selected a plain design. Click "Select this Design"



**10** Click here to Import the data file.



11 Click "Start Import/Merge"



**12** Find and attach your data file.



13 Select the products and columns you want to add to the Label.



### 14 Click "Next"



## **15** Drag and drop the fields to create your Label







# 18 Click here.







## 20 Click "Next" Spreadsheet > 2 Choose Fields > 3 Arrange Fields > 4 Finish > d names from the Available fields column (on the left below) into the label placeholder area on the right. Arrange fields: **Product** 4 Description SKU 4 Double-click OR Drag and Drop Last Selling Price \$ Sheet 1 ▼ of 0 TIP: Add commas, spaces and other text between fields here. 4 0 imes will appear on all labels after completing the merge. Cancel e your layout first, then switch to Edit One and use the Navigator to change information on each



# Click here. | Coccor Tempile | Coccor T



# Click here. Click here. Click here. Change A Print Orline Change



Click the "Spreadsheet or Sequential NumberCreate from an impor