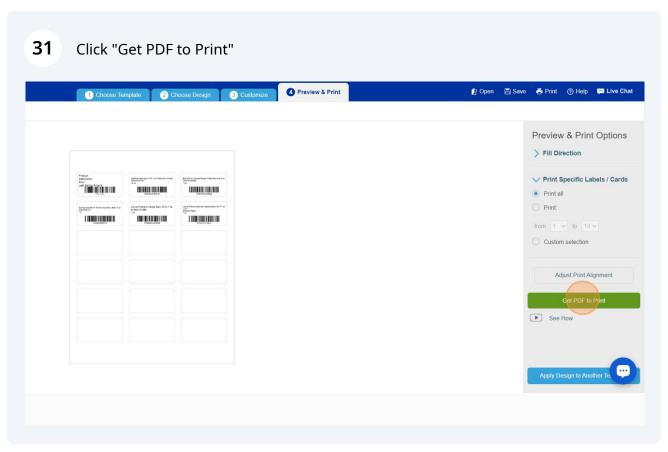

## 20 Click "Next" Spreadsheet > 2 Choose Fields > 3 Arrange Fields > 4 Finish > d names from the Available fields column (on the left below) into the label placeholder area on the right. Arrange fields: **Product** 4 Description SKU 4 Double-click OR Drag and Drop Last Selling Price \$ Sheet 1 ▼ of 0 TIP: Add commas, spaces and other text between fields here. 4 0 imes will appear on all labels after completing the merge. Cancel e your layout first, then switch to Edit One and use the Navigator to change information on each