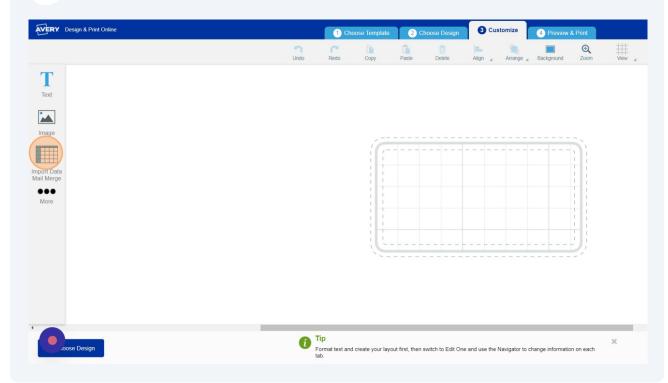

Find the Product you want to print to and Click "Select this Template"

**9** Find the Design you want. We selected a plain design. Click "Select this Design"

**10** Click here to Import the data file.

11 Click "Start Import/Merge"