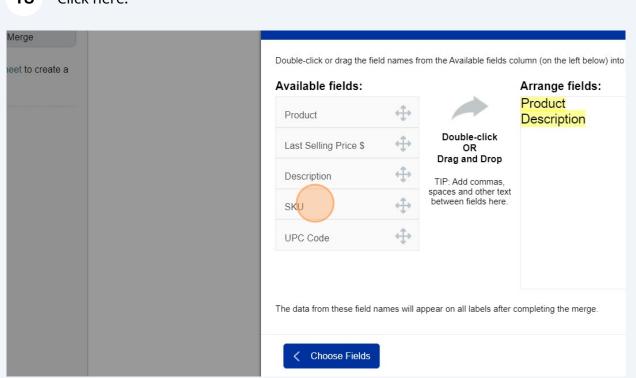

rted CSV File and delete all the columns or products you don't want. Save this edited file to import to Avery in next steps. You can also use this file to import to other Label Writer softwares.
- 7 Open the site "Avery Design & Print Online" at <a href="https://www.avery.com/myaccount/projects">https://www.avery.com/myaccount/projects</a>

Find the Product you want to print to and Click "Select this Template"



**9** Find the Design you want. We selected a plain design. Click "Select this Design"



**10** Click here to Import the data file.



11 Click "Start Import/Merge"



**12** Find and attach your data file.



13 Select the products and columns you want to add to the Label.



### 14 Click "Next"



## **15** Drag and drop the fields to create your Label







# 18 Click here.







## 20 Click "Next" Spreadsheet > 2 Choose Fields > 3 Arrange Fields > 4 Finish > d names from the Available fields column (on the left below) into the label placeholder area on the right. Arrange fields: **Product** 4 Description SKU 4 Double-click OR Drag and Drop Last Selling Price \$ Sheet 1 ▼ of 0 TIP: Add commas, spaces and other text between fields here. 4 0 imes will appear on all labels after completing the merge. Cancel e your layout first, then switch to Edit One and use the Navigator to change information on each



# Click here. | Coccor Tempile | Coccor T



# Click here. Click here. Click here. Change A Print Orline Change



Click the "Spreadsheet or Sequential NumberCreate from an imported spreadsheet or from a sequence of numbers" field.



27 Click "Next"